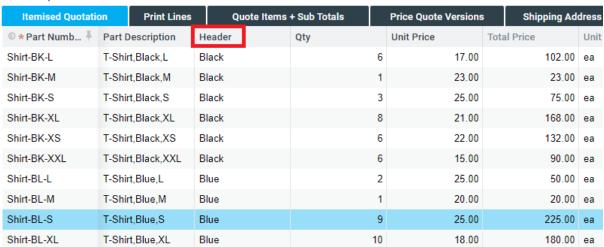

### Method

Assign a header for each line.

Use the printout templates displaying sub totals.

This functionality is available for price quotations, sales orders, customer shipments, customer returns, service calls, sales invoice, multi shipment invoice, purchase order, goods receiving voucher, return to vendor, vendor invoice and multi GRV invoice.