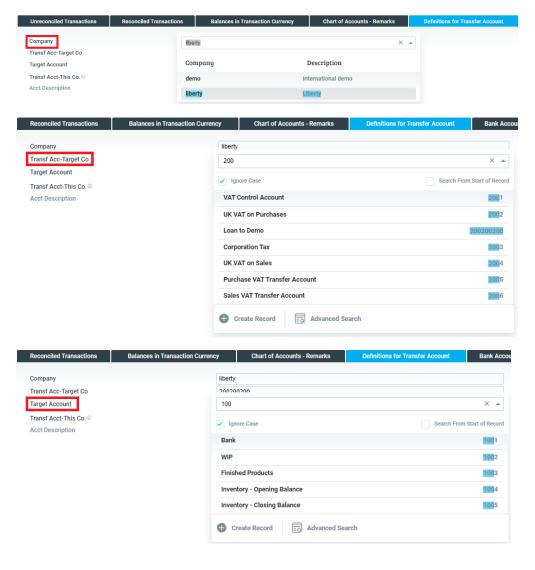

## Method

Use chart of accounts to define an intercompay account.

In the sub-level form "Definitions for transfer account" select which company is the target company, select transfer account in target company, select target account in target company.

## Example

Use "Chart of Accounts" to define an intercompay account and it's sub level form "Definitions for transfer account"